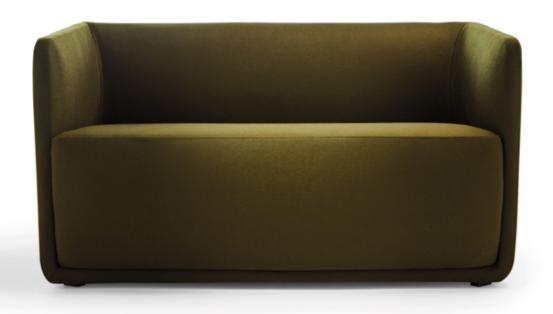

### 2 seater sofa

edeestudio

2015

Vetro is a collection made up of an armchair and 2 and 3-seater sofas for collective spaces and soft seating areas. The enveloping form with ample foam cushioning and wood structure is the ideal seating for collective surroundings such as waiting rooms and living spaces.