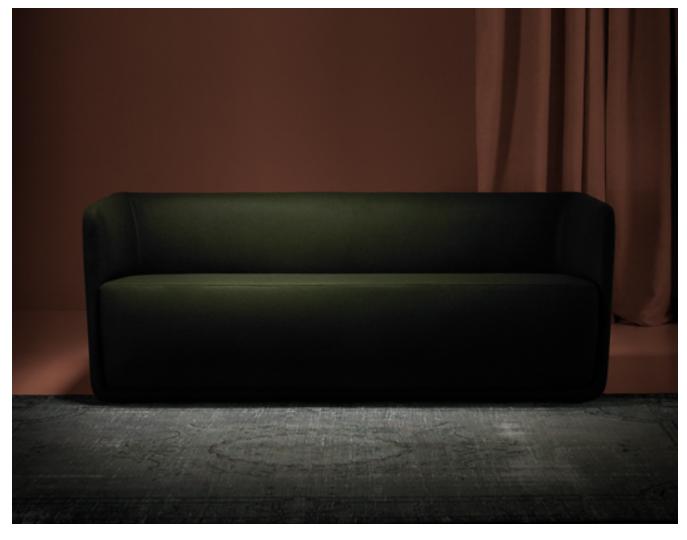

# 3 seater sofa

edeestudio

2015

Vetro is a collection made up of an armchair and 2 and 3-seater sofas for collective spaces and soft seating areas. The enveloping form with ample foam cushioning and wood structure is the ideal seating for collective surroundings such as waiting rooms and living spaces.

Esther Albert and Eduardo Alcón are edeestudio, a design studio based in Valencia and established in late 2008. Their job is to contribute innovative and original ideas, but also functional and aesthetic which comprehend all of the manufacturing processes of a project. From a multidisciplinary background and training, they work together in different fields: industrial, graphic, multimedia and interior design.