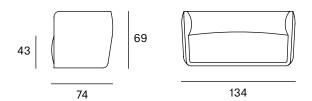

ective spaces and soft seating areas. The enveloping form with ample foam cushioning and wood structure is the ideal seating for collective surroundings such as waiting rooms and living spaces.

Esther Albert and Eduardo Alcón are edeestudio, a design studio based in Valencia and established in late 2008. Their job is to contribute innovative and original ideas, but also functional and aesthetic which comprehend all of the manufacturing processes of a project. From a multidisciplinary background and training, they work together in different fields: industrial, graphic, multimedia and interior design.









Ref: 815202

### **Materials**

STRUCTURE: Wood covered with polyurethane foam rubber of different densities and Fiber of 150 gr.

LEGS: Rubber floor protectors.

### **Dimensions**



### **Packaging**

Measures 139x79x74 The product is delivered assembled.

Volume 0,81 m³

Boxes 1 box

ORIGIN 100% Made in Spain

**PRODUCTION TIME** 4 weeks

**WARRANTY** 5 years

There is a five-year warranty against manufacturing defects (materials and workmanship). Wear and tear and damage to the product are not covered by this warranty. User claims under this warranty must be submitted to the distributor of the product.



## Finishes

### MADE TO ORDER

### **Upholstery Selection Blasco&Vila**

**SOL Collection** 





Steel



Ocre



Scarlet



Blue



Turtle

MAR Collection



60112



60110



60111



64196



66170



68182

**BIO Collection** 



Ivory



Steel



Onyx



Forest







**CUSTOM** 

**Endless customisation** 

Fabric needed to upholster the product:

**Kvadr