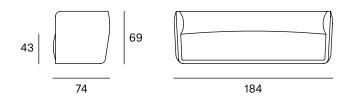

### **Dimensions**

### **Packaging**

Measures 189x79x74 The product is delivered assembled.

Volume 1,10 m³

Boxes 1 box

ORIGIN 100% Made in Spain

**PRODUCTION TIME** 4 weeks

**WARRANTY** 5 years

There is a five-year warranty against manufacturing defects (materials and workmanship). Wear and tear and damage to the product are not covered by this warranty. User claims under this warranty must be submitted to the distributor of the product.