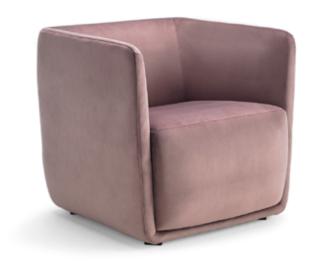

### Armchair

edeestudio

2015

Vetro is a collection made up of an armchair and 2 and 3-seater sofas for collective spaces and soft seating areas. The enveloping form with ample foam cushioning and wood structure is the ideal seating for collective surroundings such as waiting rooms and living spaces.