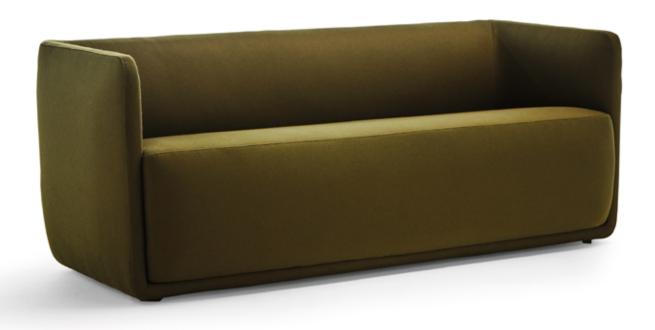

# 3 seater sofa

edeestudio

2015

Vetro is a collection made up of an armchair and 2 and 3-seater sofas for collective spaces and soft seating areas. The enveloping form with ample foam cushioning and wood structure is the ideal seating for collective surroundings such as waiting rooms and living spaces.

Esther Albert and Eduardo Alcón are edeestudio, a design studio based in Valencia and established in late 2008. Their job is to contribute innovative and original ideas, but also functional and aesthetic which comprehend all of the manufacturing processes of a project. From a multidisciplinary background and training, they work together in different fields: industrial, graphic, multimedia and interior design.