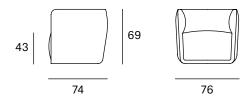

### **Dimensions**

### **Packaging**

Measures 81x79x74 The product is delivered assembled.

Volume 0,45 m³

Boxes 1 box

ORIGIN 100% Made in Spain

**PRODUCTION TIME** 4 weeks

**WARRANTY** 5 years

There is a five-year warranty against manufacturing defects (materials and workmanship). Wear and tear and damage to the product are not covered by this warranty. User claims under this warranty must be submitted to the distributor of the product.