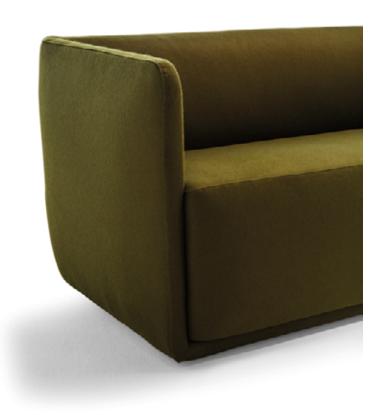

### 2 seater sofa

edeestudio

2015

Vetro is a collection made up of an armchair and 2 and 3-seater sofas for collective spaces and soft seating areas. The enveloping form with ample foam cushioning and wood structure is the ideal seating for collective surroundings such as waiting rooms and living spaces.