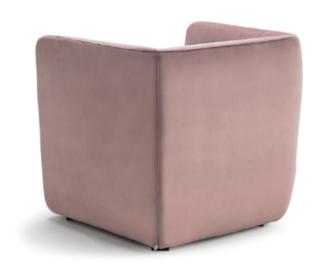

### Armchair

edeestudio

2015

Vetro is a collection made up of an armchair and 2 and 3-seater sofas for collective spaces and soft seating areas. The enveloping form with ample foam cushioning and wood structure is the ideal seating for collective surroundings such as waiting rooms and living spaces.