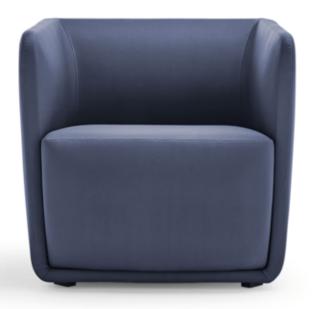

### Armchair

edeestudio

2015

Vetro is a collection made up of an armchair and 2 and 3-seater sofas for collective spaces and soft seating areas. The enveloping form with ample foam cushioning and wood structure is the ideal seating for collective surroundings such as waiting rooms and living spaces.