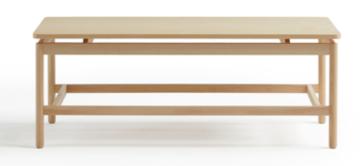

## Bench 110x50

Francesc Rifé

2021

This new collection of tables and benches brings the lightest version of ash wood. A multifunctional design that can include a cushion to turn the table into a seat and to improve its comfort. The tables are also presented with a marble top if you want to add sophistication to any environment. The pieces are the first in a growing range that fits perfectly into the clean and detailed aesthetic of Francesc Rifé's furniture.

#### **Materials**

SEAT: Wood covered with polyurethane foam rubber of D. 32 kg and Fiber of 150 gr.

LEGS: Solid ash wood. Natural and black.