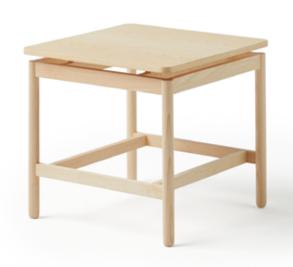

## Table 50x50 wood top

#### Francesc Rifé

2021

This new collection of tables and benches brings the lightest version of ash wood. A multifunctional design that can include a cushion to turn the table into a seat and to improve its comfort. The tables are also presented with a marble top if you want to add sophistication to any environment. The pieces are the first in a growing range that fits perfectly into the clean and detailed aesthetic of Francesc Rifé's furniture.

#### **Materials**

LEGS: Solid ash wood. Natural and black.

TOP: Ash wood veneered board. Natural and black.