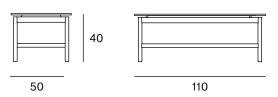

Measures 55x55x50 The product is delivered assembled.

Volume 0,15 m³

1 box

ORIGIN 100% Made in Spain

**PRODUCTION TIME** 4 weeks

**WARRANTY** 5 years



## MADE TO ORDER





Marble





Marquina

Carrara

## Table 110x50 marble top

#### Francesc Rifé

2021

This new collection of tables and benches brings the lightest version of ash wood. A multifunctional design that can include a cushion to turn the table into a seat and to improve its comfort. The tables are also presented with a marble top if you want to add sophistication to any environment. The pieces are the first in a growing range that fits perfectly into the clean and detailed aesthetic of Francesc Rifé's furniture.









#### **Materials**

LEGS: Solid ash wood. Natural and black.

TOP: Marble.

#### **Dimensions**



#### **Packaging**

**Boxes** 

Measures 115x55x45 The product is delivered assembled.

1 box

ORIGIN 100% Made in Spain

**PRODUCTION TIME** 4 weeks

**WARRANTY** 5 years



## MADE TO ORDER





Marble





Marquina

Carrara

## Table 110x110 marble top

#### Francesc Rifé

2021

This new collection of tables and benches brings the lightest version of ash wood. A multifunctional design that can include a cushion to turn the table into a seat and to improve its comfort. The tables are also presented with a marble top if you want to add sophistication to any environment. The pieces are the first in a growing range that fits perfectly into the clean and detailed aesthetic of Francesc Rifé's furniture.





### Table 110x110 marble top







Ref: 302003

#### **Materials**

LEGS: Solid as