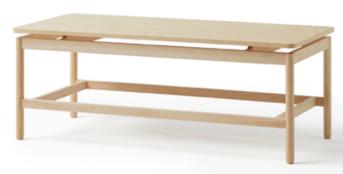

## Bench 110x50

Francesc Rifé

2021

This new collection of tables and benches brings the lightest version of ash wood. A multifunctional design that can include a cushion to turn the table into a seat and to improve its comfort. The tables are also presented with a marble top if you want to add sophistication to any environment. The pieces are the first in a growing range that fits perfectly into the clean and detailed aesthetic of Francesc Rifé's furniture.

#### **Materials**

SEAT: Wood covered with polyurethane foam rubber of D. 32 kg and Fiber of 150 gr.

LEGS: Solid ash wood. Natural and black.