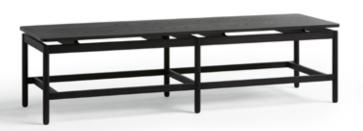

## Bench 110x50

Francesc Rifé

2021

This new collection of tables and benches brings the lightest version of ash wood. A multifunctional design that can include a cushion to turn the table into a seat and to improve its comfort. The tables are also presented with a marble top if you want to add sophistication to any environment. The pieces are the first in a growing range that fits perfectly into the clean and detailed aesthetic of Francesc Rifé's furniture.

#### **Materials**

SEAT: Wood covered with polyurethane foam rubber of D. 32 kg and Fiber of 150 gr.

LEGS: Solid ash wood. Natural and black.