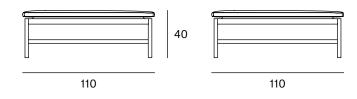

## Bench 110x50

Francesc Rifé

2021

This new collection of tables and benches brings the lightest version of ash wood. A multifunctional design that can include a cushion to turn the table into a seat and to improve its comfort. The tables are also presented with a marble top if you want to add sophistication to any environment. The pieces are the first in a growing range that fits perfectly into the clean and detailed aesthetic of Francesc Rifé's furniture.

#### **Dimensions**