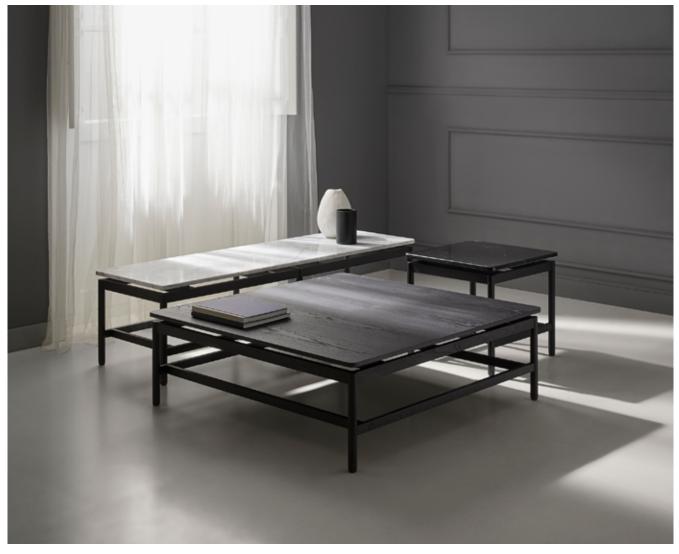

## Table 50x50 marble top

### Table 50x50 marble top

Ref: 302001

#### **Materials**

LEGS: Solid ash wood. Natural and black.

TOP: Marble.