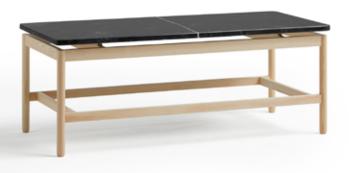

## Bench 50x50

Francesc Rifé

2021

This new collection of tables and benches brings the lightest version of ash wood. A multifunctional design that can include a cushion to turn the table into a seat and to improve its comfort. The tables are also presented with a marble top if you want to add sophistication to any environment. The pieces are the first in a growing range that fits perfectly into the clean and detailed aesthetic of Francesc Rifé's furniture.

Bench 50x50

Ref: 301001

#### **Materials**

SEAT: Wood covered with polyurethane foam rubber of D. 32 kg and Fiber of 150 gr.

LEGS: Solid ash wood. Natural and black.