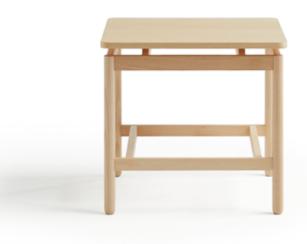

## Table 50x50 wood top

#### Francesc Rifé

2021

This new collection of tables and benches brings the lightest version of ash wood. A multifunctional design that can include a cushion to turn the table into a seat and to improve its comfort. The tables are also presented with a marble top if you want to add sophistication to any environment. The pieces are the first in a growing range that fits perfectly into the clean and detailed aesthetic of Francesc Rifé's furniture.

#### **Materials**

LEGS: Solid ash wood. Natural and black.

TOP: Ash wood veneered board. Natural and black.