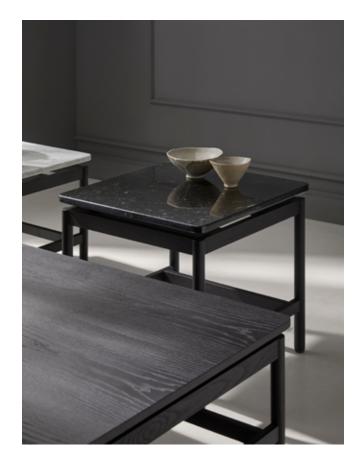

## Table 50x50 marble top

### Table 50x50 marble top

Ref: 302001

#### **Materials**

LEGS: Solid ash wood. Natural and black.

TOP: Marble.