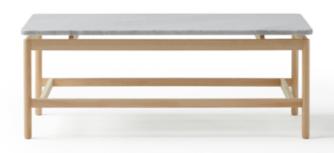

## Table 50x50 marble top

#### Francesc Rifé

2021

This new collection of tables and benches brings the lightest version of ash wood. A multifunctional design that can include a cushion to turn the table into a seat and to improve its comfort. The tables are also presented with a marble top if you want to add sophistication to any environment. The pieces are the first in a growing range that fits perfectly into the clean and detailed aesthetic of Francesc Rifé's furniture.

#### **Rem Collection**

### Table 50x50 marble top

Ref: 302001

#### **Materials**

LEGS: Solid ash wood. Natural and black.

TOP: Marble.