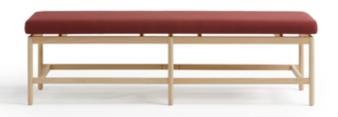

## Bench 160x50

Francesc Rifé

2021

This new collection of tables and benches brings the lightest version of ash wood. A multifunctional design that can include a cushion to turn the table into a seat and to improve its comfort. The tables are also presented with a marble top if you want to add sophistication to any environment. The pieces are the first in a growing range that fits perfectly into the clean and detailed aesthetic of Francesc Rifé's furniture.

#### **Materials**

SEAT: Wood covered with polyurethane foam rubber of D. 32 kg and Fiber of 150 gr.

LEGS: Solid ash wood. Natural and black.