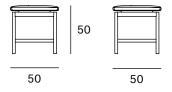

REM COLLECTION



## Bench 50x50

Francesc Rifé

2021

This new collection of tables and benches brings the lightest version of ash wood. A multifunctional design that can include a cushion to turn the table into a seat and to improve its comfort. The tables are also presented with a marble top if you want to add sophistication to any environment. The pieces are the first in a growing range that fits perfectly into the clean and detailed aesthetic of Francesc Rifé's furniture.





Bench 50x50







Ref: 301001

#### **Materials**

SEAT: Wood covered with polyurethane foam rubber of D. 32 kg and Fiber of 150 gr.

LEGS: Solid ash wood. Natural and black.

#### **Dimensions**



#### **Packaging**

Measures 55x55x55 The product is delivered assembled.

Volume 0,17 m³

Boxes 1 box

ORIGIN 100% Made in Spain

**PRODUCTION TIME** 4 weeks

**WARRANTY** 5 years



### MADE TO ORDER

#### **Upholstery Selection Blasco&Vila**

**SOL Collection** 





Steel



Ocre



Scarlet



Blue



Turtle

MAR Collection



60112



60110



60111



64196



66170



68182

**BIO Collection** 



**ECO Collection** 

Ivory



Steel



Onyx



Forest







**CUSTOM** 

the product with any other upholstery:



Kvadrat

Fabric needed to upholster the product:

1,00 metre

Lotus



Cognac



Mocca





Schwarz



Natural



Black



## Bench 110x50

Francesc Rifé

2021

This new collection of tables and benches brings the lightest version of ash wood. A multifunctional design that