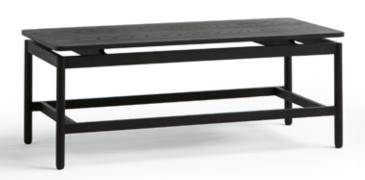

## Bench 50x50

Francesc Rifé

2021

This new collection of tables and benches brings the lightest version of ash wood. A multifunctional design that can include a cushion to turn the table into a seat and to improve its comfort. The tables are also presented with a marble top if you want to add sophistication to any environment. The pieces are the first in a growing range that fits perfectly into the clean and detailed aesthetic of Francesc Rifé's furniture.

#### **Materials**

SEAT: Wood covered with polyurethane foam rubber of D. 32 kg and Fiber of 150 gr.

LEGS: Solid ash wood. Natural and black.