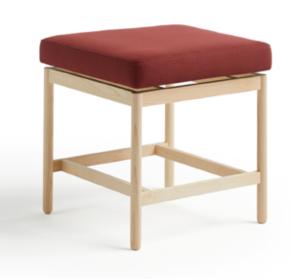

## Bench 50x50

Francesc Rifé

2021

This new collection of tables and benches brings the lightest version of ash wood. A multifunctional design that can include a cushion to turn the table into a seat and to improve its comfort. The tables are also presented with a marble top if you want to add sophistication to any environment. The pieces are the first in a growing range that fits perfectly into the clean and detailed aesthetic of Francesc Rifé's furniture.

Bench 50x50

Ref: 301001

#### **Materials**

SEAT: Wood covered with polyurethane foam rubber of D. 32 kg and Fiber of 150 gr.

LEGS: Solid ash wood. Natural and black.