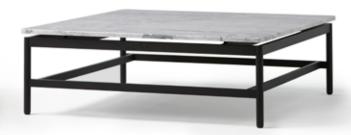

## Table 50x50 marble top

#### Francesc Rifé

2021

This new collection of tables and benches brings the lightest version of ash wood. A multifunctional design that can include a cushion to turn the table into a seat and to improve its comfort. The tables are also presented with a marble top if you want to add sophistication to any environment. The pieces are the first in a growing range that fits perfectly into the clean and detailed aesthetic of Francesc Rifé's furniture.

### Table 50x50 marble top

Ref: 302001

#### **Materials**

LEGS: Solid ash wood. Natural and black.

TOP: Marble.