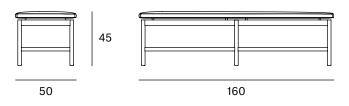

## Bench 160x50

Francesc Rifé

2021

This new collection of tables and benches brings the lightest version of ash wood. A multifunctional design that can include a cushion to turn the table into a seat and to improve its comfort. The tables are also presented with a marble top if you want to add sophistication to any environment. The pieces are the first in a growing range that fits perfectly into the clean and detailed aesthetic of Francesc Rifé's furniture.

#### **Dimensions**