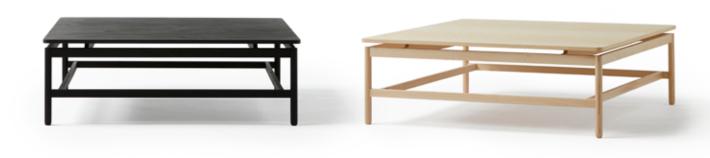

wood. Natural and black.

TOP: Ash wood veneered board. Natural and black.

#### **Dimensions**



#### **Packaging**

**Boxes** 

Measures 115x55x45 The product is delivered assembled.

1 box

ORIGIN 100% Made in Spain

**PRODUCTION TIME** 4 weeks

**WARRANTY** 5 years



## MADE TO ORDER





Natural

Black

## Table 110x110 wood top

#### Francesc Rifé

2021

This new collection of tables and benches brings the lightest version of ash wood. A multifunctional design that can include a cushion to turn the table into a seat and to improve its comfort. The tables are also presented with a marble top if you want to add sophistication to any environment. The pieces are the first in a growing range that fits perfectly into the clean and detailed aesthetic of Francesc Rifé's furniture.









#### **Materials**

LEGS: Solid ash wood. Natural and black.

TOP: Ash wood veneered board. Natural and black.

#### **Dimensions**



#### **Packaging**

**Boxes** 

Measures 115x115x40 The product is delivered assembled.

1 box

ORIGIN 100% Made in Spain

**PRODUCTION TIME** 4 weeks

**WARRANTY** 5 years



## MADE TO ORDER





Natural

Black

## Table 160x50 wood top

#### Francesc Rifé

2021

This new collection of tables and benches brings the lightest version of ash wood. A multifunctional design that can include a cushion to turn the table into a seat and to improve its comfort. The tables are also presented with a marble top if you want to add sophistication to any environment. The pieces are the first in a growing range that fits perfectly into the clean and detailed aesthetic