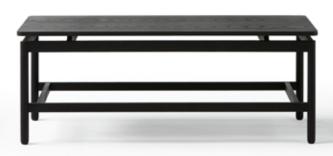

## Bench 110x50

Francesc Rifé

2021

This new collection of tables and benches brings the lightest version of ash wood. A multifunctional design that can include a cushion to turn the table into a seat and to improve its comfort. The tables are also presented with a marble top if you want to add sophistication to any environment. The pieces are the first in a growing range that fits perfectly into the clean and detailed aesthetic of Francesc Rifé's furniture.

#### **Materials**

SEAT: Wood covered with polyurethane foam rubber of D. 32 kg and Fiber of 150 gr.

LEGS: Solid ash wood. Natural and black.