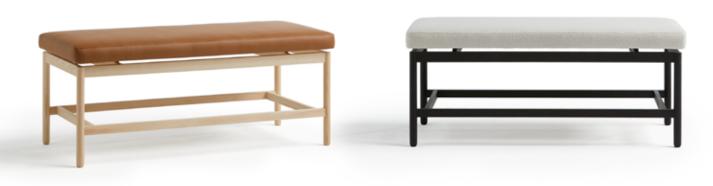

#### **Materials**

SEAT: Wood covered with polyurethane foam rubber of D. 32 kg and Fiber of 150 gr.

LEGS: Solid ash wood. Natural and black.