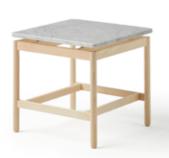

## Table 50x50 wood top

#### **Materials**

LEGS: Solid ash wood. Natural and black.

TOP: Ash wood veneered board. Natural and black.