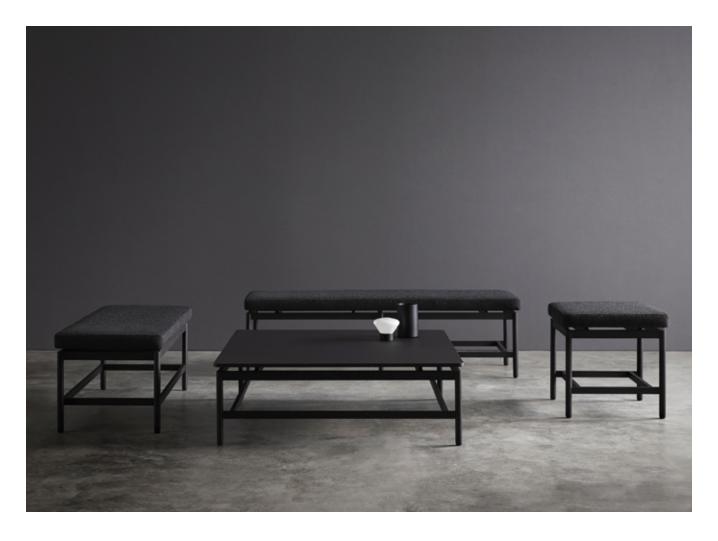

## Bench 50x50

Francesc Rifé

2021

This new collection of tables and benches brings the lightest version of ash wood. A multifunctional design that can include a cushion to turn the table into a seat and to improve its comfort. The tables are also presented with a marble top if you want to add sophistication to any environment. The pieces are the first in a growing range that fits perfectly into the clean and detailed aesthetic of Francesc Rifé's furniture.

Bench 50x50

Ref: 301001

## Bench 110x50

Francesc Rifé

2021

This new collection of tables and benches brings the lightest version of ash wood. A multifunctional design that can include a cushion to turn the table into a seat and to improve its comfort. The tables are also presented with a marble top if you want to add sophistication to any environment. The pieces are the first in a growing range that fits perfectly into the clean and detailed aesthetic of Francesc Rifé's furniture.

## Bench 110X110 Francesc Rifé 2021

This new collection of tables and benches brings the lightest version of ash wood. A multifunctional design that can include a cushion to turn the table into a seat and to improve its comfort. The tables are also presented with a marble top if you want to add sophistication to any environment. The pieces are the first in a growing range that fits perfectly into the clean and detailed aesthetic of Francesc Rifé's furniture.

## Bench 160x50

Francesc Rifé

2021

This new collection of tables and benches brings the lightest version of ash wood. A multifunctional design that can include a cushion to turn the table into a seat and to improve its comfort. The tables are also presented with a marble top if you want to add sophistication to any environment. The pieces are the first in a growing range that fits perfectly into the clean and detailed aesthetic of Francesc Rifé's furniture.