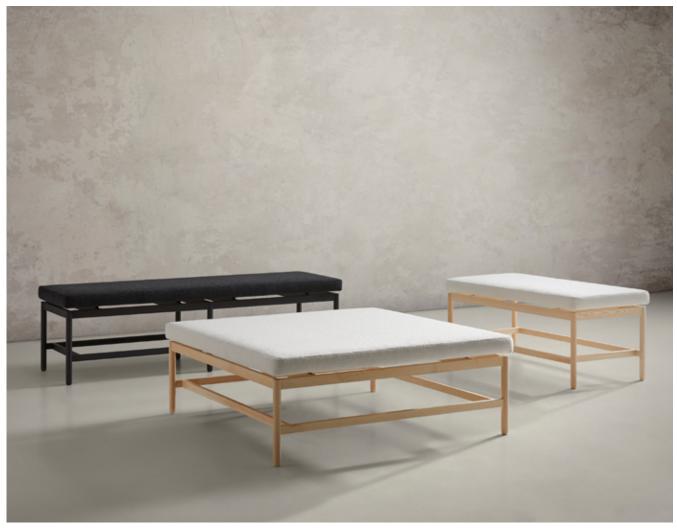

## Bench 50x50

Francesc Rifé

2021

This new collection of tables and benches brings the lightest version of ash wood. A multifunctional design that can include a cushion to turn the table into a seat and to improve its comfort. The tables are also presented with a marble top if you want to add sophistication to any environment. The pieces are the first in a growing range that fits perfectly into the clean and detailed aesthetic of Francesc Rifé's furniture.

## Bench 110x50

Francesc Rifé

2021

This new collection of tables and benches brings the lightest version of ash wood. A multifunctional design that can include a cushion to turn the table into a seat and to improve its comfort. The tables are also presented with a marble top if you want to add sophistication to any environment. The pieces are the first in a growing range that fits perfectly into the clean and detailed aesthetic of Francesc Rifé's furniture.

## Bench 110X110 Francesc Rifé 2021

This new collection of tables and benches brings the lightest version of ash wood. A multifunctional design that can include a cushion to turn the table into a seat and to improve its comfort. The tables are also presented with a marble top if you want to add sophistication to any environment. The pieces are the first in a growing range that fits perfectly into the clean and detailed aesthetic of Francesc Rifé's furniture.

## Bench 160x50

Francesc Rifé

2021

This new collection of tables and benches brings the lightest version of ash wood. A multifunctional design that can include a cushion to turn the table into a seat and to improve its comfort. The tables are also presented with a marble top if you want to add sophistication to any environment. The pieces are the first in a growing range that fits perfectly into the clean and detailed aesthetic of Francesc Rifé's furniture.