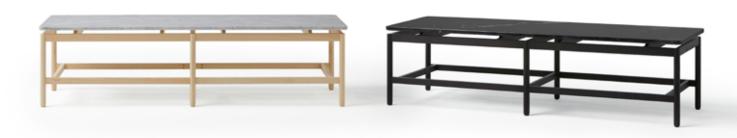

## Bench 160x50

Francesc Rifé

2021

This new collection of tables and benches brings the lightest version of ash wood. A multifunctional design that can include a cushion to turn the table into a seat and to improve its comfort. The tables are also presented with a marble top if you want to add sophistication to any environment. The pieces are the first in a growing range that fits perfectly into the clean and detailed aesthetic of Francesc Rifé's furniture.

#### **Ash Wood**

Lotus

Natural

Black