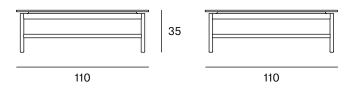

## Bench 110x50

Francesc Rifé

2021

This new collection of tables and benches brings the lightest version of ash wood. A multifunctional design that can include a cushion to turn the table into a seat and to improve its comfort. The tables are also presented with a marble top if you want to add sophistication to any environment. The pieces are the first in a growing range that fits perfectly into the clean and detailed aesthetic of Francesc Rifé's furniture.

#### **Dimensions**