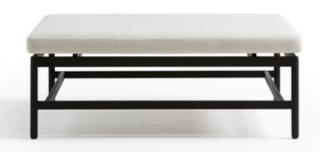

## Bench 50x50

Francesc Rifé

2021

This new collection of tables and benches brings the lightest version of ash wood. A multifunctional design that can include a cushion to turn the table into a seat and to improve its comfort. The tables are also presented with a marble top if you want to add sophistication to any environment. The pieces are the first in a growing range that fits perfectly into the clean and detailed aesthetic of Francesc Rifé's furniture.

Bench 50x50

Ref: 301001

#### **Materials**

SEAT: Wood covered with polyurethane foam rubber of D. 32 kg and Fiber of 150 gr.

LEGS: Solid ash wood. Natural and black.