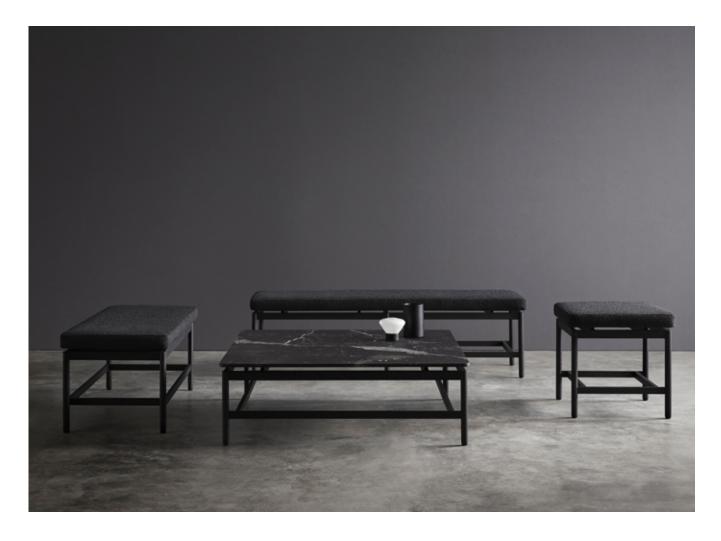

## Bench 50x50

Francesc Rifé

2021

This new collection of tables and benches brings the lightest version of ash wood. A multifunctional design that can include a cushion to turn the table into a seat and to improve its comfort. The tables are also presented with a marble top if you want to add sophistication to any environment. The pieces are the first in a growing range that fits perfectly into the clean and detailed aesthetic of Francesc Rifé's furniture.

## Bench 110x50

Francesc Rifé

2021

This new collection of tables and benches brings the lightest version of ash wood. A multifunctional design that can include a cushion to turn the table into a seat and to improve its comfort. The tables are also presented with a marble top if you want to add sophistication to any environment. The pieces are the first in a growing range that fits perfectly into the clean and detailed aesthetic of Francesc Rifé's furniture.

## Bench 110X110 Francesc Rifé 2021

This new collection of tables and benches brings the lightest version of ash wood. A multifunctional design that can include a cushion to turn the table into a seat and to improve its comfort. The tables are also presented with a marble top if you want to add sophistication to any environment. The pieces are the first in a growing range that fits perfectly into the clean and detailed aesthetic of Francesc Rifé's furniture.

## Bench 160x50

Francesc Rifé

2021

This new collection of tables and benches brings the lightest version of ash wood. A multifunctional design that can include a cushion to turn the table into a seat and to improve its comfort. The tables are also presented with a marble top if you want to add sophistication to any environment. The pieces are the first in a growing range that fits perfectly into the clean and detailed aesthetic of Francesc Rifé's furniture.