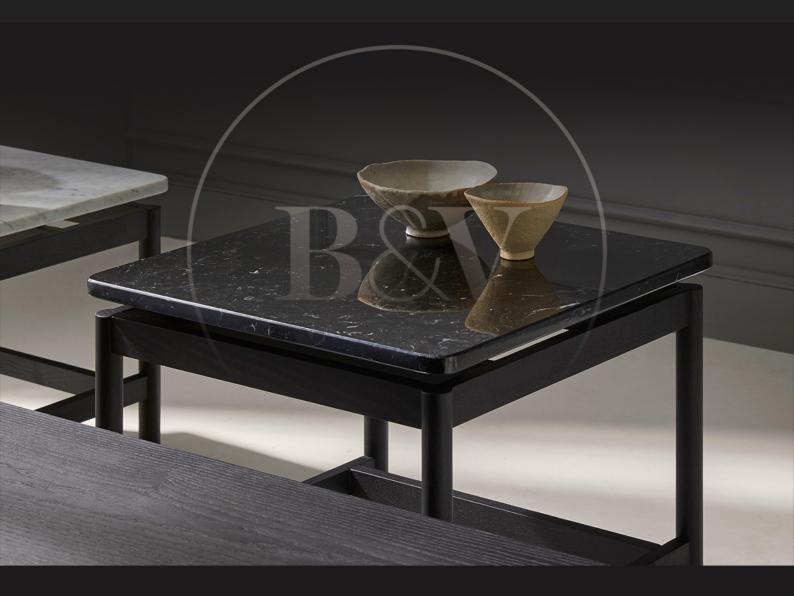

## Table 50x50 marble top

#### Francesc Rifé

2021

This new collection of tables and benches brings the lightest version of ash wood. A multifunctional design that can include a cushion to turn the table into a seat and to improve its comfort. The tables are also presented with a marble top if you want to add sophistication to any environment. The pieces are the first in a growing range that fits perfectly into the clean and detailed aesthetic of Francesc Rifé's furniture.

#### **Rem Collection**

### Table 50x50 marble top

Ref: 302001

#### **Materials**

LEGS: Solid ash wood. Natural and black.

TOP: Marble.