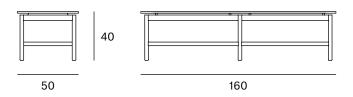

## Bench 160x50

Francesc Rifé

2021

This new collection of tables and benches brings the lightest version of ash wood. A multifunctional design that can include a cushion to turn the table into a seat and to improve its comfort. The tables are also presented with a marble top if you want to add sophistication to any environment. The pieces are the first in a growing range that fits perfectly into the clean and detailed aesthetic of Francesc Rifé's furniture.

#### **Dimensions**