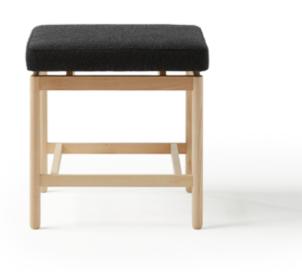

## Bench 50x50

Francesc Rifé

2021

This new collection of tables and benches brings the lightest version of ash wood. A multifunctional design that can include a cushion to turn the table into a seat and to improve its comfort. The tables are also presented with a marble top if you want to add sophistication to any environment. The pieces are the first in a growing range that fits perfectly into the clean and detailed aesthetic of Francesc Rifé's furniture.

Bench 50x50

Ref: 301001

#### **Materials**

SEAT: Wood covered with polyurethane foam rubber of D. 32 kg and Fiber of 150 gr.

LEGS: Solid ash wood. Natural and black.