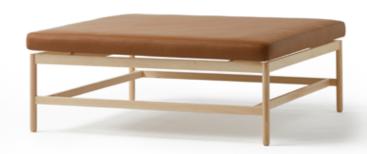

## Bench 50x50

Francesc Rifé

2021

This new collection of tables and benches brings the lightest version of ash wood. A multifunctional design that can include a cushion to turn the table into a seat and to improve its comfort. The tables are also presented with a marble top if you want to add sophistication to any environment. The pieces are the first in a growing range that fits perfectly into the clean and detailed aesthetic of Francesc Rifé's furniture.

Bench 50x50

Ref: 301001

#### **Materials**

SEAT: Wood covered with polyurethane foam rubber of D. 32 kg and Fiber of 150 gr.

LEGS: Solid ash wood. Natural and black.