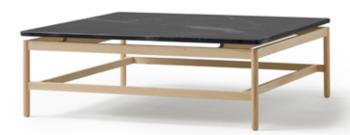

## Table 50x50 marble top

#### Francesc Rifé

2021

This new collection of tables and benches brings the lightest version of ash wood. A multifunctional design that can include a cushion to turn the table into a seat and to improve its comfort. The tables are also presented with a marble top if you want to add sophistication to any environment. The pieces are the first in a growing range that fits perfectly into the clean and detailed aesthetic of Francesc Rifé's furniture.

#### **Materials**

LEGS: Solid ash wood. Natural and black.

TOP: Marble.