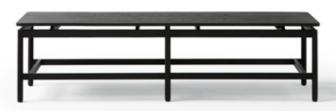

## Bench 160x50

Francesc Rifé

2021

This new collection of tables and benches brings the lightest version of ash wood. A multifunctional design that can include a cushion to turn the table into a seat and to improve its comfort. The tables are also presented with a marble top if you want to add sophistication to any environment. The pieces are the first in a growing range that fits perfectly into the clean and detailed aesthetic of Francesc Rifé's furniture.

#### **Materials**

SEAT: Wood covered with polyurethane foam rubber of D. 32 kg and Fiber of 150 gr.

LEGS: Solid ash wood. Natural and black.