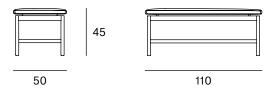

roduct with any other upholstery:



Kvadrat

Fabric needed to upholster the product:

1,00 metre

Lotus



Cognac



Mocca





Schwarz



Natural



Black



## Bench 110x50

Francesc Rifé

2021

This new collection of tables and benches brings the lightest version of ash wood. A multifunctional design that can include a cushion to turn the table into a seat and to improve its comfort. The tables are also presented with a marble top if you want to add sophistication to any environment. The pieces are the first in a growing range that fits perfectly into the clean and detailed aesthetic of Francesc Rifé's furniture.









#### **Materials**

SEAT: Wood covered with polyurethane foam rubber of D. 32 kg and Fiber of 150 gr.

LEGS: Solid ash wood. Natural and black.

#### **Dimensions**



#### **Packaging**

**Boxes** 

Measures 115x55x50 The product is delivered assembled.

Volume 0,32 m³

1 box

ORIGIN 100% Made in Spain

**PRODUCTION TIME** 4 weeks

**WARRANTY** 5 years



### MADE TO ORDER

#### **Upholstery Selection Blasco&Vila**

**SOL Collection** 





Steel



Ocre



Scarlet



Blue



Turtle

MAR Collection



60112



60110



60111



64196



66170



68182

**BIO Collection** 



**ECO Collection** 

Ivory



Steel

Cognac



Onyx

Mocca



Forest



Schwarz



We can customise the product with any other upholstery:

Kvadrat Gabriel Camira Sunbrella Spradling Crevin etc.

Fabric needed to upholster the product:

1,00 metre

Lotus



Natural



Black



## Bench 110X110 Francesc Rifé 2021

This new collection of tables and benches brings the lightest versio