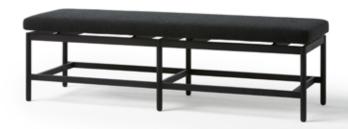

## Bench 160x50

Francesc Rifé

2021

This new collection of tables and benches brings the lightest version of ash wood. A multifunctional design that can include a cushion to turn the table into a seat and to improve its comfort. The tables are also presented with a marble top if you want to add sophistication to any environment. The pieces are the first in a growing range that fits perfectly into the clean and detailed aesthetic of Francesc Rifé's furniture.

#### **Materials**

SEAT: Wood covered with polyurethane foam rubber of D. 32 kg and Fiber of 150 gr.

LEGS: Solid ash wood. Natural and black.