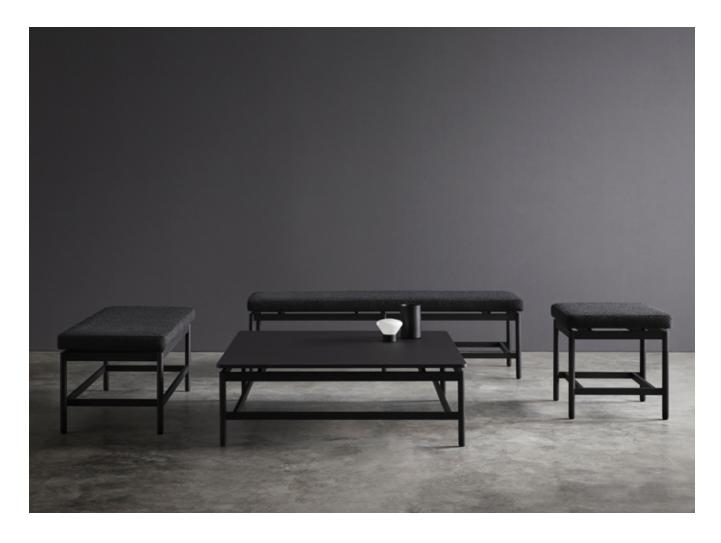

## Bench 50x50

Francesc Rifé

2021

This new collection of tables and benches brings the lightest version of ash wood. A multifunctional design that can include a cushion to turn the table into a seat and to improve its comfort. The tables are also presented with a marble top if you want to add sophistication to any environment. The pieces are the first in a growing range that fits perfectly into the clean and detailed aesthetic of Francesc Rifé's furniture.

## Bench 110x50

Francesc Rifé

2021

This new collection of tables and benches brings the lightest version of ash wood. A multifunctional design that can include a cushion to turn the table into a seat and to improve its comfort. The tables are also presented with a marble top if you want to add sophistication to any environment. The pieces are the first in a growing range that fits perfectly into the clean and detailed aesthetic of Francesc Rifé's furniture.

## Bench 110X110 Francesc Rifé 2021

This new collection of tables and benches brings the lightest version of ash wood. A multifunctional design that can include a cushion to turn the table into a seat and to improve its comfort. The tables are also presented with a marble top if you want to add sophistication to any environment. The pieces are the first in a growing range that fits perfectly into the clean and detailed aesthetic of Francesc Rifé's furniture.

## Bench 160x50

Francesc Rifé

2021

This new collection of tables and benches brings the lightest version of ash wood. A multifunctional design that can include a cushion to turn the table into a seat and to improve its comfort. The tables are also presented with a marble top if you want to add sophistication to any environment. The pieces are the first in a growing range that fits perfectly into the clean and detailed aesthetic of Francesc Rifé's furniture.