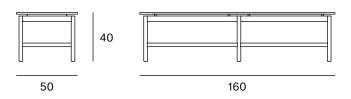

#### **Dimensions**

#### **Packaging**

**Boxes** 

Measures 165x55x50 The product is delivered assembled.

Volume 0,45 m³

1 box

ORIGIN 100% Made in Spain

**PRODUCTION TIME** 4 weeks

**WARRANTY** 5 years