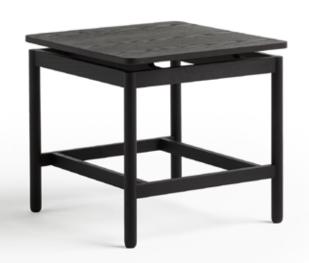

## Table 50x50 marble top

#### Francesc Rifé

2021

This new collection of tables and benches brings the lightest version of ash wood. A multifunctional design that can include a cushion to turn the table into a seat and to improve its comfort. The tables are also presented with a marble top if you want to add sophistication to any environment. The pieces are the first in a growing range that fits perfectly into the clean and detailed aesthetic of Francesc Rifé's furniture.

#### **Rem Collection**

### Table 50x50 marble top

Ref: 302001

#### **Materials**

LEGS: Solid ash wood. Natural and black.

TOP: Marble.