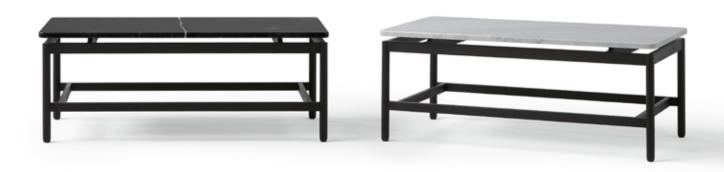

## Table 50x50 marble top

### Table 50x50 marble top

Ref: 302001

#### **Materials**

LEGS: Solid ash wood. Natural and black.

TOP: Marble.