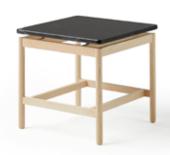

## Bench 50x50

Francesc Rifé

2021

This new collection of tables and benches brings the lightest version of ash wood. A multifunctional design that can include a cushion to turn the table into a seat and to improve its comfort. The tables are also presented with a marble top if you want to add sophistication to any environment. The pieces are the first in a growing range that fits perfectly into the clean and detailed aesthetic of Francesc Rifé's furniture.

#### **Materials**

SEAT: Wood covered with polyurethane foam rubber of D. 32 kg and Fiber of 150 gr.

LEGS: Solid ash wood. Natural and black.