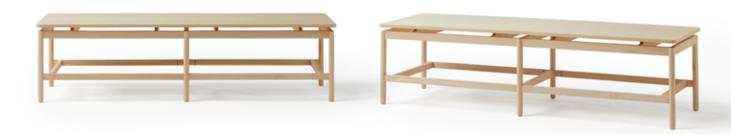

## Bench 160x50

Francesc Rifé

2021

This new collection of tables and benches brings the lightest version of ash wood. A multifunctional design that can include a cushion to turn the table into a seat and to improve its comfort. The tables are also presented with a marble top if you want to add sophistication to any environment. The pieces are the first in a growing range that fits perfectly into the clean and detailed aesthetic of Francesc Rifé's furniture.

#### **Materials**

SEAT: Wood covered with polyurethane foam rubber of D. 32 kg and Fiber of 150 gr.

LEGS: Solid ash wood. Natural and black.