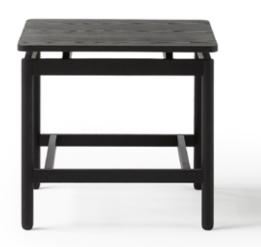

## Table 50x50 marble top

#### Francesc Rifé

2021

This new collection of tables and benches brings the lightest version of ash wood. A multifunctional design that can include a cushion to turn the table into a seat and to improve its comfort. The tables are also presented with a marble top if you want to add sophistication to any environment. The pieces are the first in a growing range that fits perfectly into the clean and detailed aesthetic of Francesc Rifé's furniture.

#### **Rem Collection**

### Table 50x50 marble top

Ref: 302001

#### **Materials**

LEGS: Solid ash wood. Natural and black.

TOP: Marble.